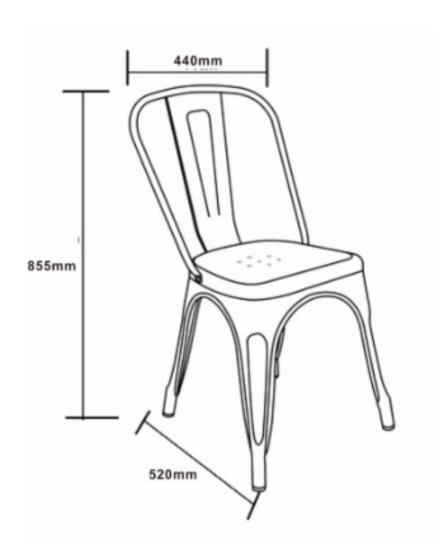

## ASSEMBLY INSTRUCTION HARZ DINING CHAIR ITEM CODE 71723

Imported by Amart Furniture Pty Ltd, Qld, Brisbane Australia. For any assistance with assembly or for missing parts please phone Amart Furniture, Customer Service Free call 1800 351 084